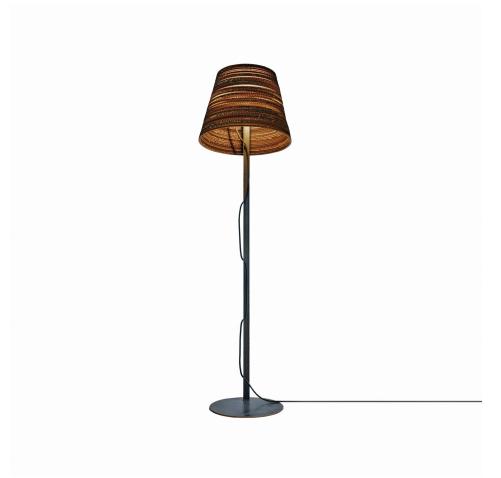

## Tilt Floor Lamp Natural

GP-133

## **Available colors**

Natural

White

|                   | North America                                            | Europe                                                   |
|-------------------|----------------------------------------------------------|----------------------------------------------------------|
| Bulb              | Max 15W LED, E26, 120V                                   | Max 15W LED, E27, 220V                                   |
| Color temperature | 2700K (recommended)                                      | 2700K (recommended)                                      |
| Lumen output      | Dependent on bulb                                        | Dependent on bulb                                        |
| Cord              | Black fabric (inline switch), 8ft                        | Black fabric (inline switch), 2.5m                       |
| Canopy            | -                                                        | -                                                        |
| Material          | Recycled corrugated cardboard, black powder-coated steel | Recycled corrugated cardboard, black powder-coated steel |
| Size              | Ø 18, H 14 (in)                                          | Ø 46, H 35 (cm)                                          |
| Weight            | -                                                        | -                                                        |
| Fire retardant    | Yes                                                      | Yes                                                      |
| Country of origin | United States/The Netherlands                            | The Netherlands                                          |